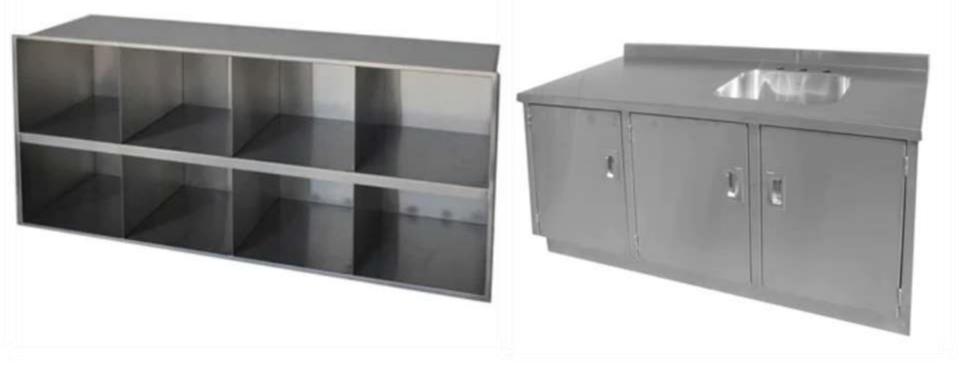

Regarding pharmaceutical or food processing units, cleanliness remains the main priority. We at Superlift Material Handling offer 316 stainless steel cleanroom shelves designed to match your storage requirement while maintaining maximum cleanliness without causing any reaction with water or other chemicals. Visit the website or dial 1.800.884.1891 for more information!

Cleanroom storage cabinets with **316** stainless steel construction are best used the food and in pharmaceutical sectors. These are sturdy and brilliantly designed to withstand any harassing condition. Superlift Material Handling offers these cabinets a custom design option. Visit the website or dial 1.800.884.1891 for more information!