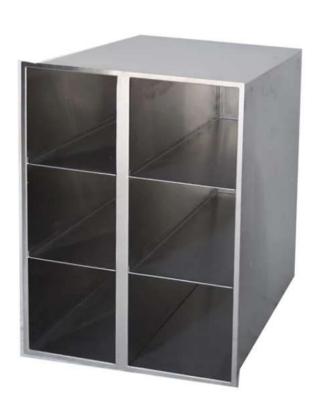

Regarding pharmaceutical or food processing units, cleanliness remains the main priority. We at Superlift Material Handling offer 316 stainless steel cleanroom shelves designed to match your storage requirement while maintaining maximum cleanliness without causing any reaction with water or other chemicals. Visit the website or dial 1.800.884.1891 for more information!