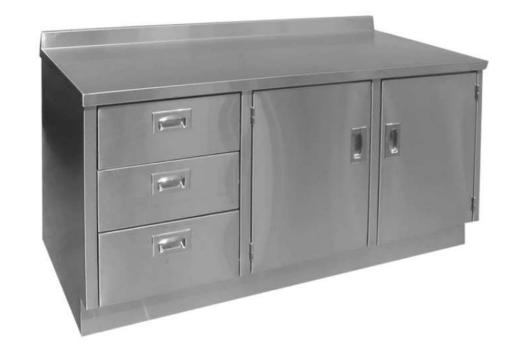

Cleanroom storage cabinets with **316** stainless steel construction are best used the food and in pharmaceutical sectors. These are sturdy and brilliantly designed to withstand any harassing condition. Superlift Material Handling offers these cabinets a custom design option. Visit the website or dial 1.800.884.1891 for more information!