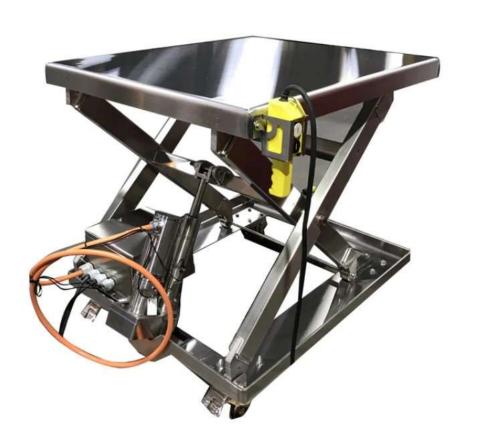

## Order Best 316 Stainless Steel Construction Online

Superlift Material Handling offers 316 stainless steel cleanroom tables designed for heavy-duty applications. Since these are clean room compliant, there is no chance of corrosion or other added issues in the longer to the application. Due outstanding design, they can easily handle loads up to 4,000 lbs. Visit the website or dial 1.800.884.1891 for more information!